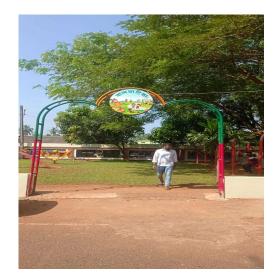

# 1. OLD STEEL MATERIAL UTISLISED FOR MAKING ENTRANCE ARCH TO BAL VATIKA

BEFORE