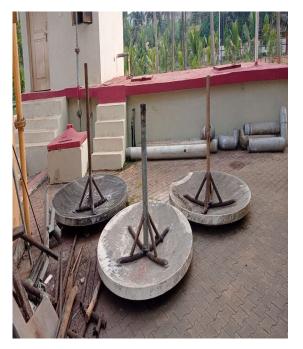

## 4. <u>MAKING OF ROUND SHADE USING SCRAP DISH &</u> <u>STEEL MATERIAL</u>

- 1. At MAIN OFFICE LAWN
- 2. At MANDOVI GUEST HOUSE
- 3. At AET HUT

BEFORE

BEFORE

MAIN OFFICE BUILDING

AET HUT

**MANDOVI GUEST** 