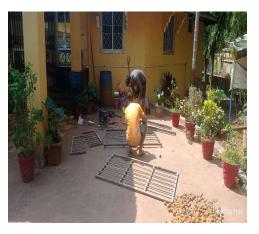

# 1. OLD STEEL MATERIAL UTISLISED FOR MAKING ENTRANCE ARCH TO BAL VATIKA

BEFORE