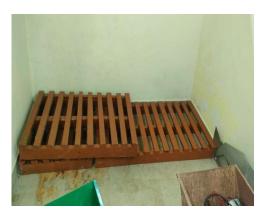

## 6.0LD FRAME MATERIAL BEING UTILISED FOR MAKING STORE RACK TABLE TO KEEP THE FERTILIZER ON FLOOR

BEFORE

AFTER