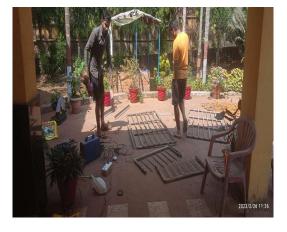

# 1. OLD STEEL MATERIAL UTISLISED FOR MAKING ENTRANCE ARCH TO BAL VATIKA

BEFORE