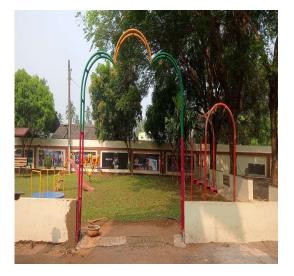

# 1. OLD STEEL MATERIAL UTISLISED FOR MAKING ENTRANCE ARCH TO BAL VATIKA

BEFORE