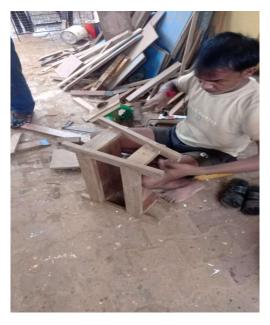

# 1. OLD STEEL MATERIAL UTISLISED FOR MAKING ENTRANCE ARCH TO BAL VATIKA



BEFORE





## 2. <u>USING/REFURBISHING OLD GATE FOR CANAL AT</u> <u>ATDC</u>



### BEFORE







# 3. CAR PARKING SHED

# USING OLD STEEL MATERIAL & OLD TRANSPERANT SHEETS





**BEFORE CAR PARKING SHED** 





AFTER CAR PARKING SHED

## 4. <u>MAKING OF ROUND SHADE USING SCRAP DISH &</u> <u>STEEL MATERIAL</u>

- 1. At MAIN OFFICE LAWN
- 2. At MANDOVI GUEST HOUSE
- 3. At AET HUT

BEFORE





BEFORE



MAIN OFFICE BUILDING



AET HUT



**MANDOVI GUEST** 

## 5.UTILISING OLD / SCRAPED WINDOW FRAMES TO MAKE LUGGAGE TABLE FOR GUEST HOUSES

HOUSE



#### BEFORE



## 6.0LD FRAME MATERIAL BEING UTILISED FOR MAKING STORE RACK TABLE TO KEEP THE FERTILIZER ON FLOOR



BEFORE



AFTER

## STOOL FROM OLD MATERIAL





BEFORE