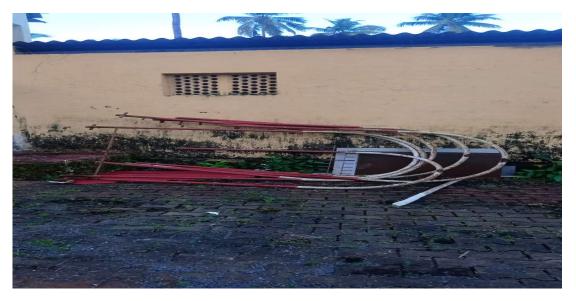

# 1. OLD STEEL MATERIAL UTISLISED FOR MAKING ENTRANCE ARCH TO BAL VATIKA

BEFORE