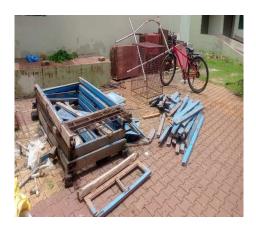

## 6.0LD FRAME MATERIAL BEING UTILISED FOR MAKING STORE RACK TABLE TO KEEP THE FERTILIZER ON FLOOR

BEFORE

AFTER