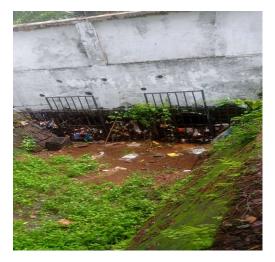

# 1. OLD STEEL MATERIAL UTISLISED FOR MAKING ENTRANCE ARCH TO BAL VATIKA



BEFORE





## 2. <u>USING/REFURBISHING OLD GATE FOR CANAL AT</u> <u>ATDC</u>



### BEFORE







# 3. CAR PARKING SHED

# USING OLD STEEL MATERIAL & OLD TRANSPERANT SHEETS





**BEFORE CAR PARKING SHED** 





AFTER CAR PARKING SHED

## 4. <u>MAKING OF ROUND SHADE USING SCRAP DISH &</u> <u>STEEL MATERIAL</u>

- 1. At MAIN OFFICE LAWN
- 2. At MANDOVI GUEST HOUSE
- 3. At AET HUT

BEFORE





BEFORE



MAIN OFFICE BUILDING



AET HUT



**MANDOVI GUEST** 

## 5.UTILISING OLD / SCRAPED WINDOW FRAMES TO MAKE LUGGAGE TABLE FOR GUEST HOUSES

HOUSE



#### BEFORE



## 6.0LD FRAME MATERIAL BEING UTILISED FOR MAKING STORE RACK TABLE TO KEEP THE FERTILIZER ON FLOOR



BEFORE



AFTER

## STOOL FROM OLD MATERIAL





BEFORE