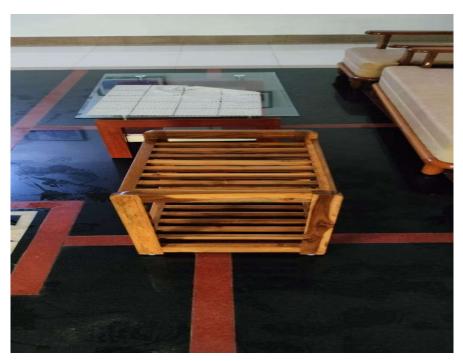

## 5.UTILISING OLD / SCRAPED WINDOW FRAMES TO MAKE LUGGAGE TABLE FOR GUEST HOUSES

HOUSE

#### BEFORE