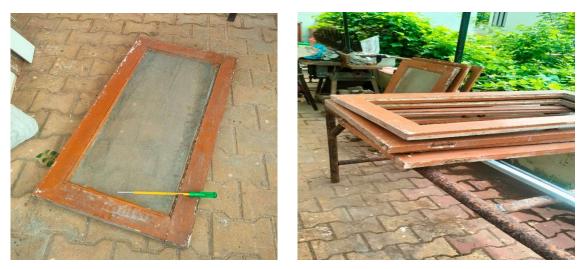

## 5.UTILISING OLD / SCRAPED WINDOW FRAMES TO MAKE LUGGAGE TABLE FOR GUEST HOUSES

HOUSE

#### BEFORE