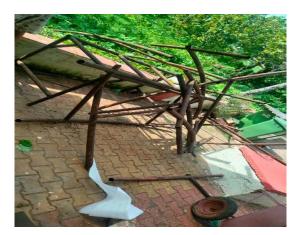

# 3. CAR PARKING SHED

# USING OLD STEEL MATERIAL & OLD TRANSPERANT SHEETS

**BEFORE CAR PARKING SHED** 

AFTER CAR PARKING SHED